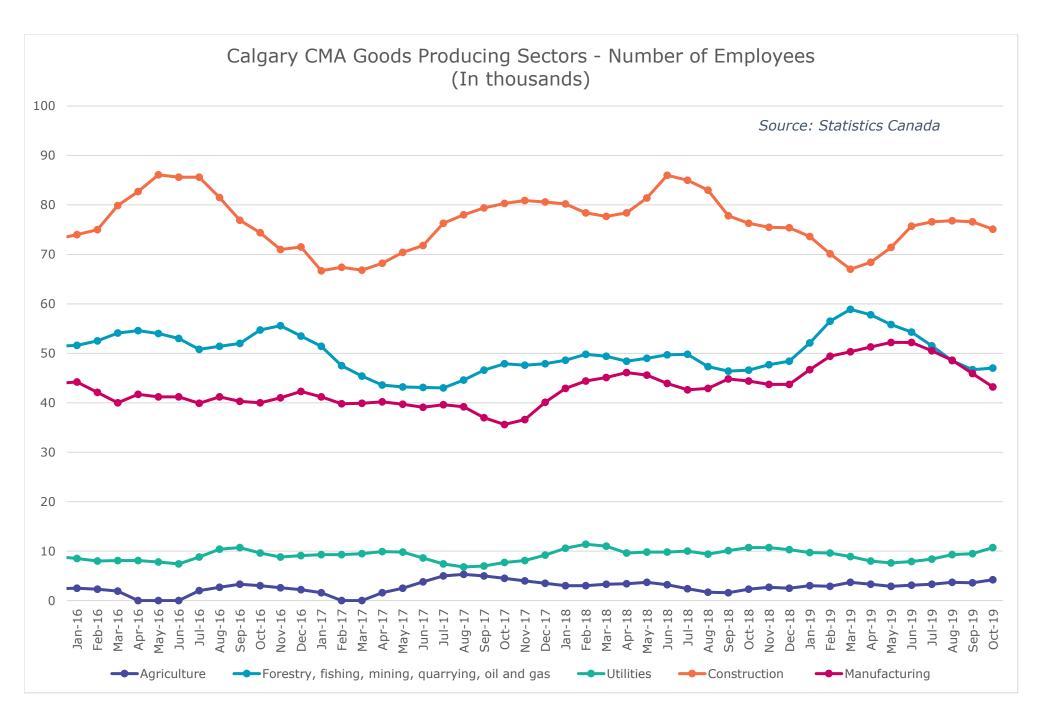

#### **CALGARY CMA**

Table: 14-10-0097-01 (282-0130) Labour force survey estimates (LFS), employment by census metropolitan area based on 2011 census boundaries and North American Industry Classification System (NAICS), 3-month moving average, unadjusted for seasonality, monthly (persons x 1,000) # Change % Change # Change % Change September 2019 September 2019 -October 2018 September 2019 October 2019 October 2018 -October 2018 October 2019 October 2019 October 2019 October 2019 Total Employed - All Industries 881.5 873.0 834.4 -8.5 -1.0% 38.6 4.6% 180.3 Goods-Producing Sector 182.3 180.1 -1.2% -2.2 -0.2 -0.1% 0.6 16.7% 1.9 82.6% Agriculture 2.3 3.6 4.2 Forestry, Fishing, Mining, Quarrying, Oil and Gas 46.6 46.7 47.0 0.3 0.6% 0.4 0.9% Utilities 10.7 9.5 10.7 1.2 12.6% 0.0 0.0% Construction 76.3 76.6 75.1 -1.5 -2.0% -1.2 -1.6% Manufacturing 44.4 45.9 43.2 -5.9% -2.7 -1.2 -2.7% Services-Producing Sector 654.1 699.2 692.9 -6.3 -0.9% 38.8 5.9% Wholesale & Retail Trade 120.9 113.8 112.5 -1.3 -1.1% -8.4 -6.9% -2.4% 57.8 -1.4 -2.4% Transportation and Warehousing 57.8 56.4 -1.4 -3.1 -6.7% 4.7 38.5 46.3 43.2 12.2% Finance, Insurance, Real Estate and Leasing 94.8 105.0 105.2 0.2 0.2% 10.4 Professional, Scientific and Technical Services 11.0% -4.1% Business, Building and Other Support Services 32.4 34.5 33.1 -1.4 0.7 2.2% Educational Services 45.9 57.4 62.0 4.6 8.0% 16.1 35.1% Health Care and Social Assistance 95.2 105.8 108.2 2.4 2.3% 13.0 13.7% Information, Culture and Recreation 36.9 34.3 32.8 -1.5 -4.4% -4.1 -11.1% Accommodation and Food Services 62.3 62.4 62.2 -0.2 -0.3% -0.1 -0.2% Other Services 43.7 45.2 43.6 -1.6 -3.5% -0.1 -0.2% Public Administration 25.7 36.8 33.7 -3.1 -8.4% 8.0 31.1%