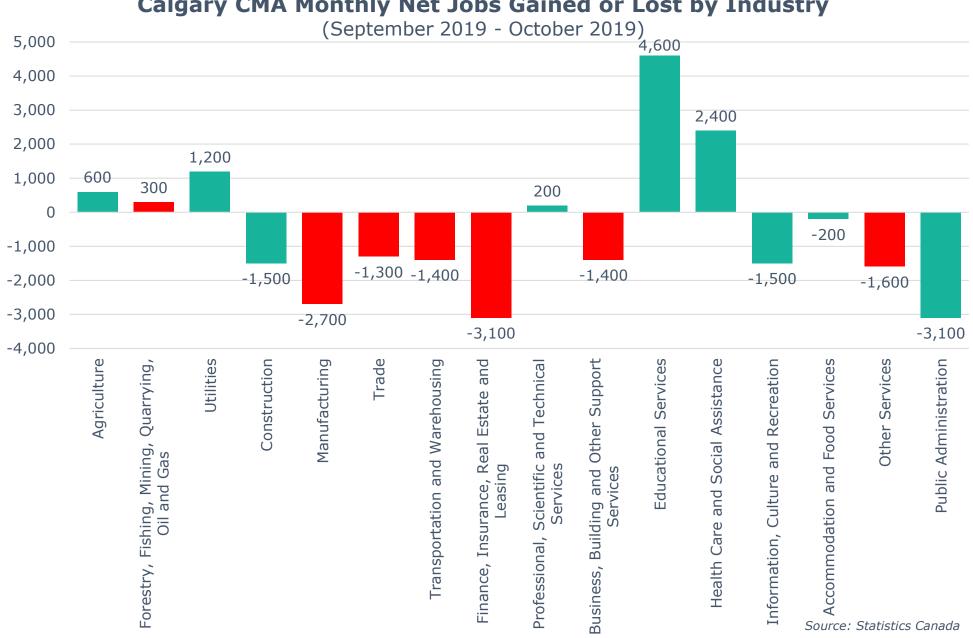

### Calgary CMA Monthly Net Jobs Gained or Lost by Industry

#### **CALGARY CMA**

Table: 14-10-0097-01 (282-0130) Labour force survey estimates (LFS), employment by census metropolitan area based on 2011 census boundaries and North American Industry Classification System (NAICS), 3-month moving average, unadjusted for seasonality, monthly (persons x 1,000) # Change % Change # Change % Change September 2019 September 2019 -October 2018 September 2019 October 2019 October 2018 -October 2018 October 2019 October 2019 October 2019 October 2019 Total Employed - All Industries 881.5 873.0 834.4 -8.5 -1.0% 38.6 4.6% 180.3 Goods-Producing Sector 182.3 180.1 -1.2% -2.2 -0.2 -0.1% 0.6 16.7% 1.9 82.6% Agriculture 2.3 3.6 4.2 Forestry, Fishing, Mining, Quarrying, Oil and Gas 46.6 46.7 47.0 0.3 0.6% 0.4 0.9% Utilities 10.7 9.5 10.7 1.2 12.6% 0.0 0.0% Construction 76.3 76.6 75.1 -1.5 -2.0% -1.2 -1.6% Manufacturing 44.4 45.9 43.2 -5.9% -2.7 -1.2 -2.7% Services-Producing Sector 654.1 699.2 692.9 -6.3 -0.9% 38.8 5.9% Wholesale & Retail Trade 120.9 113.8 112.5 -1.3 -1.1% -8.4 -6.9% -2.4% 57.8 -1.4 -2.4% Transportation and Warehousing 57.8 56.4 -1.4 -3.1 -6.7% 4.7 38.5 46.3 43.2 12.2% Finance, Insurance, Real Estate and Leasing 94.8 105.0 105.2 0.2 0.2% 10.4 Professional, Scientific and Technical Services 11.0% -4.1% Business, Building and Other Support Services 32.4 34.5 33.1 -1.4 0.7 2.2% Educational Services 45.9 57.4 62.0 4.6 8.0% 16.1 35.1% Health Care and Social Assistance 95.2 105.8 108.2 2.4 2.3% 13.0 13.7% Information, Culture and Recreation 36.9 34.3 32.8 -1.5 -4.4% -4.1 -11.1% Accommodation and Food Services 62.3 62.4 62.2 -0.2 -0.3% -0.1 -0.2% Other Services 43.7 45.2 43.6 -1.6 -3.5% -0.1 -0.2% Public Administration 25.7 36.8 33.7 -3.1 -8.4% 8.0 31.1%