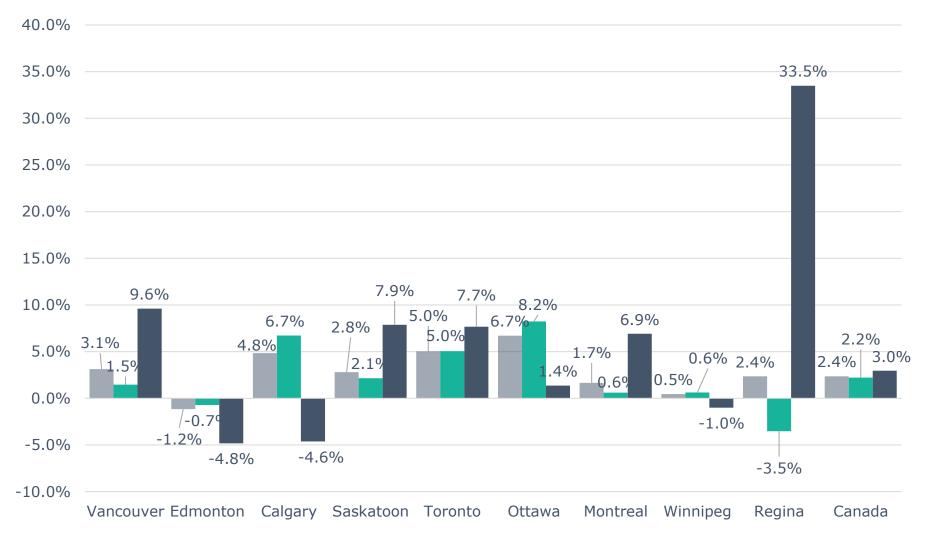

# **Annual Employment Growth**

■ Total Employment Growth Rate ■ Full-Time Employment Growth Rate ■ Part-Time Employment Growth Rate

Source: Statistics Canada, October 2018 - October 2019