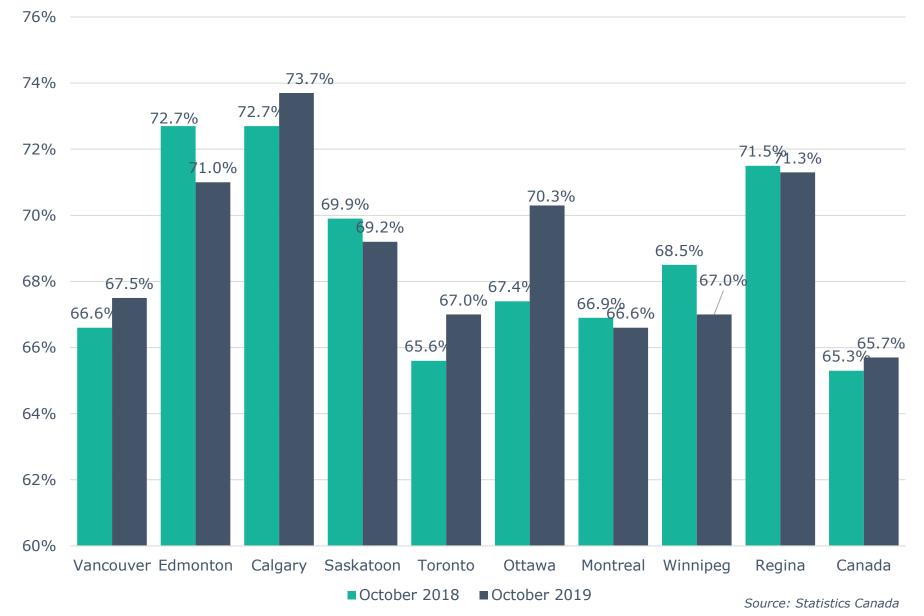

-0135); Alberta - 14-10-0287-01 (282-0087); | 59,900<br>(20,500)<br>(46,100)<br>(15,700)<br>54,900<br>21,300<br>30,500<br>Statistics Canada |
| Note: Labour Force Survey Employment Seasonally Adjusted                                                                                                                                                                                                                                                                                                                                                                                    |                                                                                               |

Note: Labour Force Survey, Employment, Seasonally Adjusted

## **Unemployment Rate Across Canada**



Source: Statistics Canada



## **Labour Force Participation Rate Across Canada**



### Calgary CMA Employment by Industry (873,000)



### Calgary CMA 12-Month Net Jobs Gained or Lost by Industry (October 2019)



### Calgary CMA Monthly Net Jobs Gained or Lost by Industry

# **Annual Employment Growth**



■ Total Employment Growth Rate ■ Full-Time Employment Growth Rate ■ Part-Time Employment Growth Rate

Source: Statistics Canada, October 2018 - October 2019