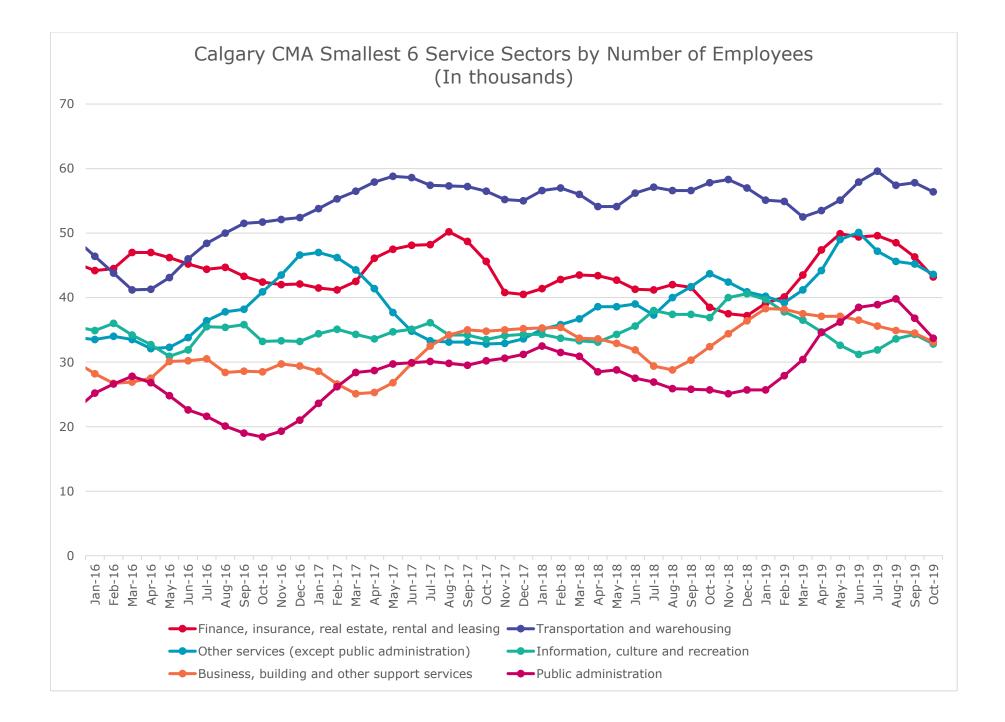

#### **CALGARY CMA**

Table: 14-10-0097-01 (282-0130) Labour force survey estimates (LFS), employment by census metropolitan area based on 2011 census boundaries and North American Industry Classification System (NAICS), 3-month moving average, unadjusted for seasonality, monthly (persons x 1,000) # Change % Change # Change % Change September 2019 September 2019 -October 2018 September 2019 October 2019 October 2018 -October 2018 October 2019 October 2019 October 2019 October 2019 Total Employed - All Industries 881.5 873.0 834.4 -8.5 -1.0% 38.6 4.6% 180.3 Goods-Producing Sector 182.3 180.1 -1.2% -2.2 -0.2 -0.1% 0.6 16.7% 1.9 82.6% Agriculture 2.3 3.6 4.2 Forestry, Fishing, Mining, Quarrying, Oil and Gas 46.6 46.7 47.0 0.3 0.6% 0.4 0.9% Utilities 10.7 9.5 10.7 1.2 12.6% 0.0 0.0% Construction 76.3 76.6 75.1 -1.5 -2.0% -1.2 -1.6% Manufacturing 44.4 45.9 43.2 -5.9% -2.7 -1.2 -2.7% Services-Producing Sector 654.1 699.2 692.9 -6.3 -0.9% 38.8 5.9% Wholesale & Retail Trade 120.9 113.8 112.5 -1.3 -1.1% -8.4 -6.9% -2.4% 57.8 -1.4 -2.4% Transportation and Warehousing 57.8 56.4 -1.4 -3.1 -6.7% 4.7 38.5 46.3 43.2 12.2% Finance, Insurance, Real Estate and Leasing 94.8 105.0 105.2 0.2 0.2% 10.4 Professional, Scientific and Technical Services 11.0% -4.1% Business, Building and Other Support Services 32.4 34.5 33.1 -1.4 0.7 2.2% Educational Services 45.9 57.4 62.0 4.6 8.0% 16.1 35.1% Health Care and Social Assistance 95.2 105.8 108.2 2.4 2.3% 13.0 13.7% Information, Culture and Recreation 36.9 34.3 32.8 -1.5 -4.4% -4.1 -11.1% Accommodation and Food Services 62.3 62.4 62.2 -0.2 -0.3% -0.1 -0.2% Other Services 43.7 45.2 43.6 -1.6 -3.5% -0.1 -0.2% Public Administration 25.7 36.8 33.7 -3.1 -8.4% 8.0 31.1%