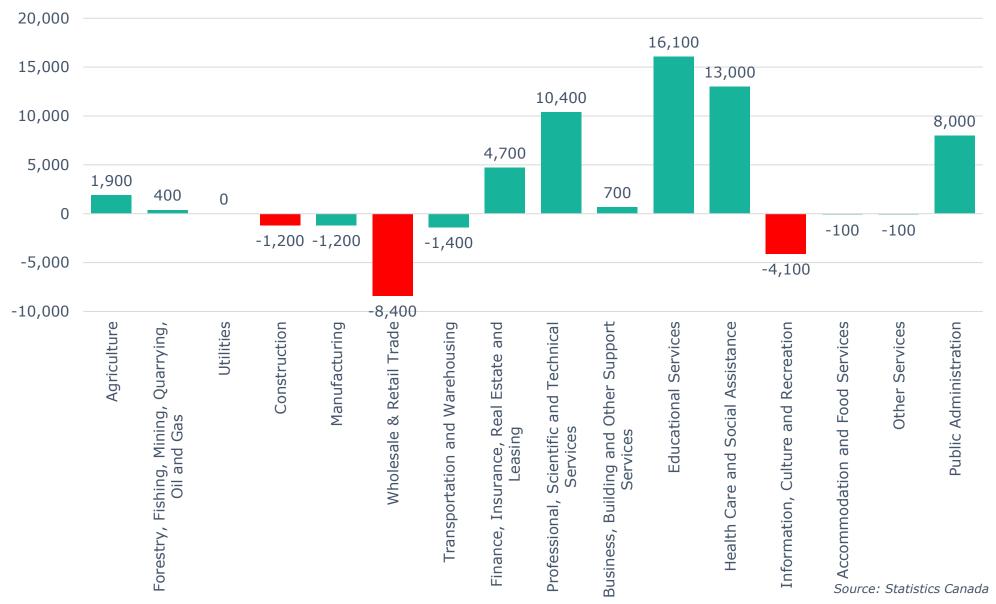

### Calgary CMA 12-Month Net Jobs Gained or Lost by Industry (October 2019)

#### **CALGARY CMA**

Table: 14-10-0097-01 (282-0130) Labour force survey estimates (LFS), employment by census metropolitan area based on 2011 census boundaries and North American Industry Classification System (NAICS), 3-month moving average, unadjusted for seasonality, monthly (persons x 1,000) # Change % Change # Change % Change September 2019 September 2019 -October 2018 September 2019 October 2019 October 2018 -October 2018 October 2019 October 2019 October 2019 October 2019 Total Employed - All Industries 881.5 873.0 834.4 -8.5 -1.0% 38.6 4.6% 180.3 Goods-Producing Sector 182.3 180.1 -1.2% -2.2 -0.2 -0.1% 0.6 16.7% 1.9 82.6% Agriculture 2.3 3.6 4.2 Forestry, Fishing, Mining, Quarrying, Oil and Gas 46.6 46.7 47.0 0.3 0.6% 0.4 0.9% Utilities 10.7 9.5 10.7 1.2 12.6% 0.0 0.0% Construction 76.3 76.6 75.1 -1.5 -2.0% -1.2 -1.6% Manufacturing 44.4 45.9 43.2 -5.9% -2.7 -1.2 -2.7% Services-Producing Sector 654.1 699.2 692.9 -6.3 -0.9% 38.8 5.9% Wholesale & Retail Trade 120.9 113.8 112.5 -1.3 -1.1% -8.4 -6.9% -2.4% 57.8 -1.4 -2.4% Transportation and Warehousing 57.8 56.4 -1.4 -3.1 -6.7% 4.7 38.5 46.3 43.2 12.2% Finance, Insurance, Real Estate and Leasing 94.8 105.0 105.2 0.2 0.2% 10.4 Professional, Scientific and Technical Services 11.0% -4.1% Business, Building and Other Support Services 32.4 34.5 33.1 -1.4 0.7 2.2% Educational Services 45.9 57.4 62.0 4.6 8.0% 16.1 35.1% Health Care and Social Assistance 95.2 105.8 108.2 2.4 2.3% 13.0 13.7% Information, Culture and Recreation 36.9 34.3 32.8 -1.5 -4.4% -4.1 -11.1% Accommodation and Food Services 62.3 62.4 62.2 -0.2 -0.3% -0.1 -0.2% Other Services 43.7 45.2 43.6 -1.6 -3.5% -0.1 -0.2% Public Administration 25.7 36.8 33.7 -3.1 -8.4% 8.0 31.1%