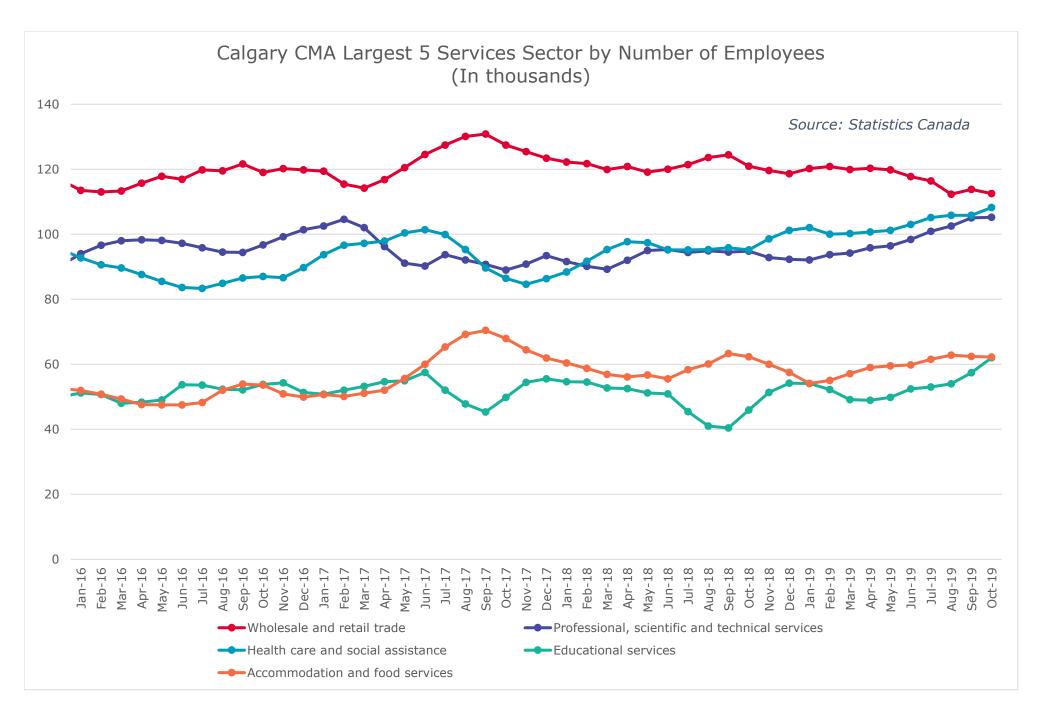

|                                                                                               |

Note: Labour Force Survey, Employment, Seasonally Adjusted

## **Unemployment Rate Across Canada**



Source: Statistics Canada



## **Labour Force Participation Rate Across Canada**



### Calgary CMA Employment by Industry (873,000)



### Calgary CMA 12-Month Net Jobs Gained or Lost by Industry (October 2019)



### Calgary CMA Monthly Net Jobs Gained or Lost by Industry

# **Annual Employment Growth**



■ Total Employment Growth Rate ■ Full-Time Employment Growth Rate ■ Part-Time Employment Growth Rate

Source: Statistics Canada, October 2018 - October 2019