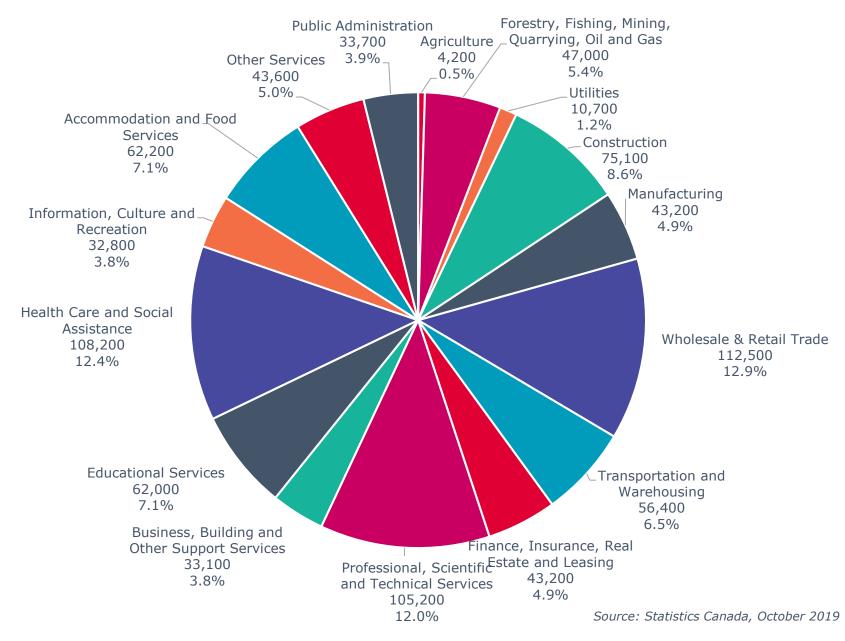

### Calgary CMA Employment by Industry (873,000)

#### **CALGARY CMA**

Table: 14-10-0097-01 (282-0130) Labour force survey estimates (LFS), employment by census metropolitan area based on 2011 census boundaries and North American Industry Classification System (NAICS), 3-month moving average, unadjusted for seasonality, monthly (persons x 1,000) # Change % Change # Change % Change September 2019 September 2019 -October 2018 September 2019 October 2019 October 2018 -October 2018 October 2019 October 2019 October 2019 October 2019 Total Employed - All Industries 881.5 873.0 834.4 -8.5 -1.0% 38.6 4.6% 180.3 Goods-Producing Sector 182.3 180.1 -1.2% -2.2 -0.2 -0.1% 0.6 16.7% 1.9 82.6% Agriculture 2.3 3.6 4.2 Forestry, Fishing, Mining, Quarrying, Oil and Gas 46.6 46.7 47.0 0.3 0.6% 0.4 0.9% Utilities 10.7 9.5 10.7 1.2 12.6% 0.0 0.0% Construction 76.3 76.6 75.1 -1.5 -2.0% -1.2 -1.6% Manufacturing 44.4 45.9 43.2 -5.9% -2.7 -1.2 -2.7% Services-Producing Sector 654.1 699.2 692.9 -6.3 -0.9% 38.8 5.9% Wholesale & Retail Trade 120.9 113.8 112.5 -1.3 -1.1% -8.4 -6.9% -2.4% 57.8 -1.4 -2.4% Transportation and Warehousing 57.8 56.4 -1.4 -3.1 -6.7% 4.7 38.5 46.3 43.2 12.2% Finance, Insurance, Real Estate and Leasing 94.8 105.0 105.2 0.2 0.2% 10.4 Professional, Scientific and Technical Services 11.0% -4.1% Business, Building and Other Support Services 32.4 34.5 33.1 -1.4 0.7 2.2% Educational Services 45.9 57.4 62.0 4.6 8.0% 16.1 35.1% Health Care and Social Assistance 95.2 105.8 108.2 2.4 2.3% 13.0 13.7% Information, Culture and Recreation 36.9 34.3 32.8 -1.5 -4.4% -4.1 -11.1% Accommodation and Food Services 62.3 62.4 62.2 -0.2 -0.3% -0.1 -0.2% Other Services 43.7 45.2 43.6 -1.6 -3.5% -0.1 -0.2% Public Administration 25.7 36.8 33.7 -3.1 -8.4% 8.0 31.1%