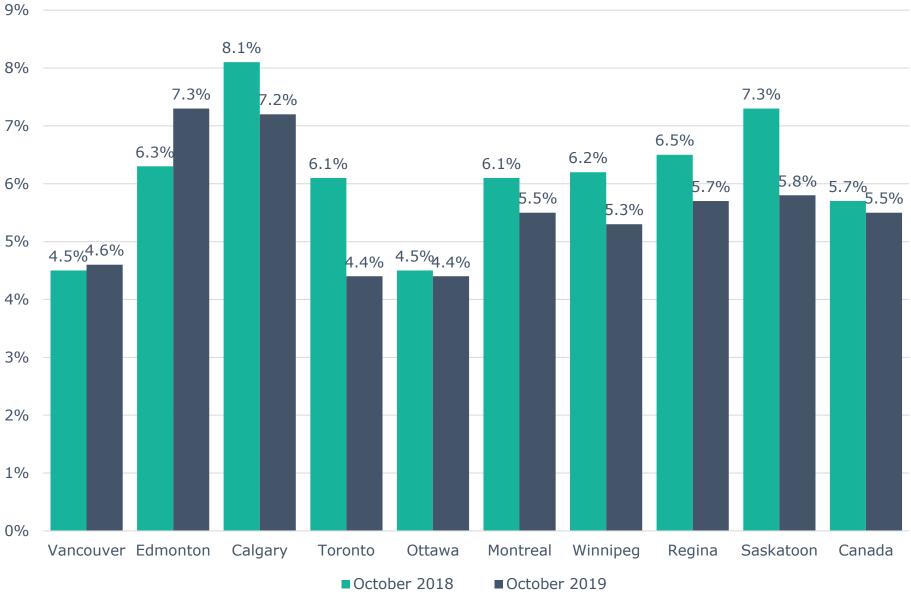

## **Unemployment Rate Across Canada**

Source: Statistics Canada

| Unemployment Rates for Key Markets |              |                |              |  |  |  |  |
|------------------------------------|--------------|----------------|--------------|--|--|--|--|
|                                    | October 2018 | September 2019 | October 2019 |  |  |  |  |
| Calgary                            | 8.1%         | 7.1%           | 7.2%         |  |  |  |  |
| Alberta                            | 7.2%         | 6.6%           | 6.7%         |  |  |  |  |
| Canada                             | 5.7%         | 5.5%           | 5.5%         |  |  |  |  |
| Montreal                           | 6.1%         | 5.6%           | 5.5%         |  |  |  |  |
| Ottawa                             | 4.5%         | 4.7%           | 4.4%         |  |  |  |  |
| Toronto                            | 6.1%         | 4.7%           | 4.4%         |  |  |  |  |
| Edmonton                           | 6.3%         | 7.4%           | 7.3%         |  |  |  |  |
| Vancouver                          | 4.5%         | 4.4%           | 4.6%         |  |  |  |  |
| Winnipeg                           | 6.2%         | 5.5%           | 5.3%         |  |  |  |  |
| Regina                             | 6.5%         | 5.2%           | 5.7%         |  |  |  |  |
| Saskatoon                          | 7.3%         | 5.8%           | 5.8%         |  |  |  |  |
| Wood Buffalo                       |              |                |              |  |  |  |  |